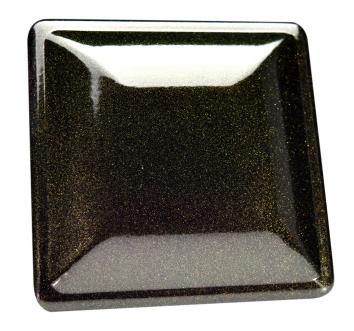

### **FEATURES:**

- 5 grams per bottle
- Micron Size: 20-80 μm
- Temperature Limit 400°F
- Recommended Pour: 1 shot per 1lb of solid color / 1 shot per 2lbs of clear coat
- Shot mixed with Super Mirror Clear & coated over Satin Black base